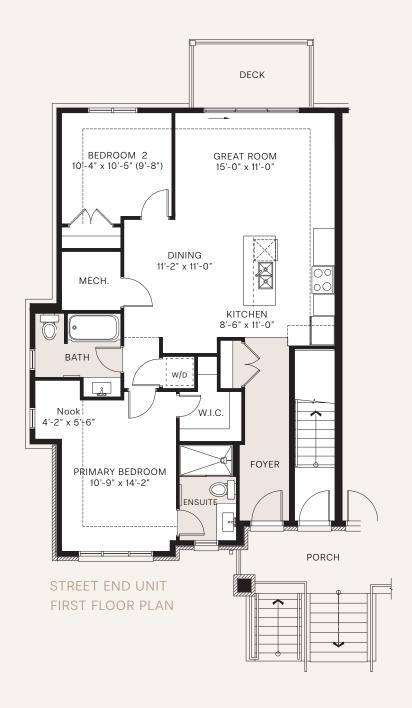

## Casey Court

SHADOWSTONE STREET END - FLAT | FIRST FLOOR | 1080 SQ.FT.

ACTUAL USEABLE FLOOR SPACE MAY VARY FROM STATED FLOOR AREA E. & O.E. PLANS AND SPECIFICATIONS ARE SUBJECT TO CHANGE WITHOUT NOTICE. JAN 16, 2024.

\*ITEMS SUCH AS ROOF, MASONARY & WINDOW CONFIGURATION MAY VARY.