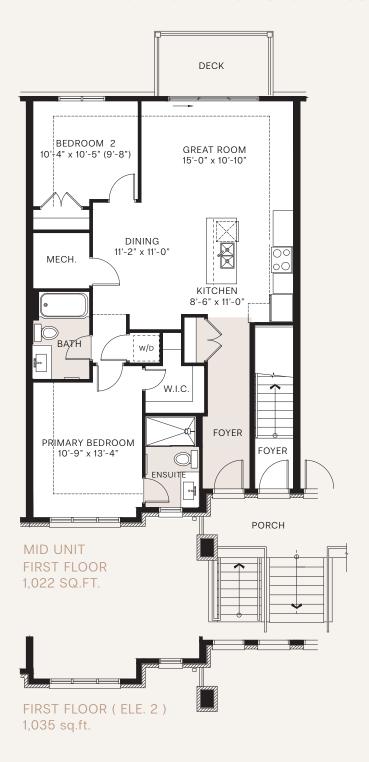

## Casey Court

SHADOWSTONE MID - FLAT | FIRST FLOOR | 1022 - 1035 SQ.FT.

ACTUAL USEABLE FLOOR SPACE MAY VARY FROM STATED FLOOR AREA E. & O.E. PLANS AND SPECIFICATIONS ARE SUBJECT TO CHANGE WITHOUT NOTICE. JAN 16, 2024.

\*ITEMS SUCH AS ROOF, MASONARY & WINDOW CONFIGURATION MAY VARY.

RICHCRAFT