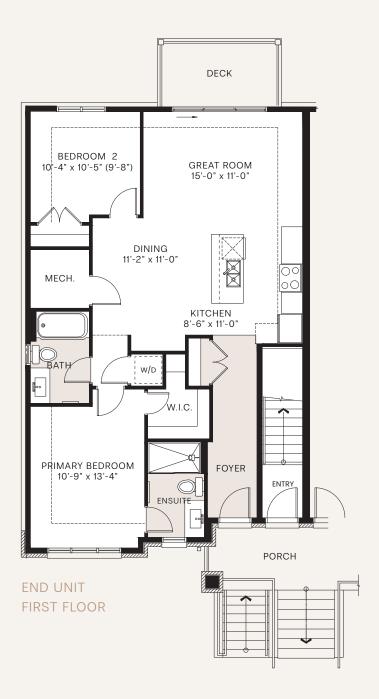

## Casey Court

SHADOWSTONE END - FLAT | FIRST FLOOR | 1044 SQ.FT.

ACTUAL USEABLE FLOOR SPACE MAY VARY FROM STATED FLOOR AREA E. & O.E. PLANS AND SPECIFICATIONS ARE SUBJECT TO CHANGE WITHOUT NOTICE. JAN 16, 2024.

\*ITEMS SUCH AS ROOF, MASONARY & WINDOW CONFIGURATION MAY VARY.