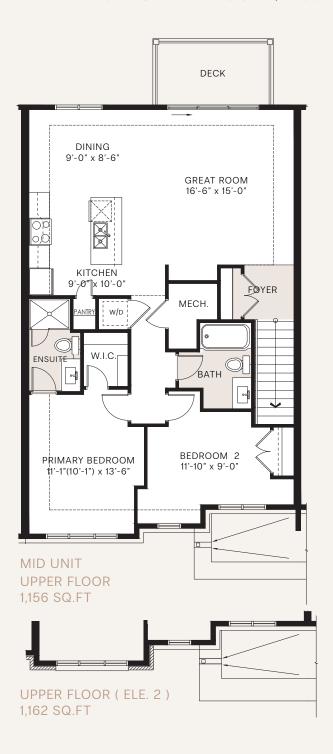

## Casey Court

BLUESTONE MID - FLATS | UPPER FLOOR | 1156 - 1162 SQ.FT.

ACTUAL USEABLE FLOOR SPACE MAY VARY FROM STATED FLOOR AREA E. & O.E. PLANS AND SPECIFICATIONS ARE SUBJECT TO CHANGE WITHOUT NOTICE. JAN 16, 2024.

\*ITEMS SUCH AS ROOF, MASONARY & WINDOW CONFIGURATION MAY VARY.

RICHCRAFT