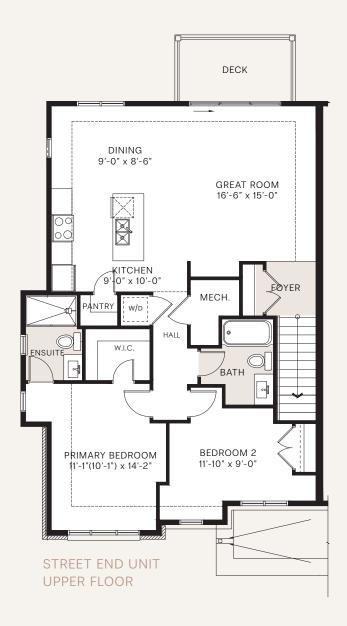

## Casey Court

BLUESTONE STREET END - FLATS | UPPER FLOOR | 1195 SQ.FT.

ACTUAL USEABLE FLOOR SPACE MAY VARY FROM STATED FLOOR AREA E. & O.E. PLANS AND SPECIFICATIONS ARE SUBJECT TO CHANGE WITHOUT NOTICE. JAN 16, 2024.

\*ITEMS SUCH AS ROOF, MASONARY & WINDOW CONFIGURATION MAY VARY.