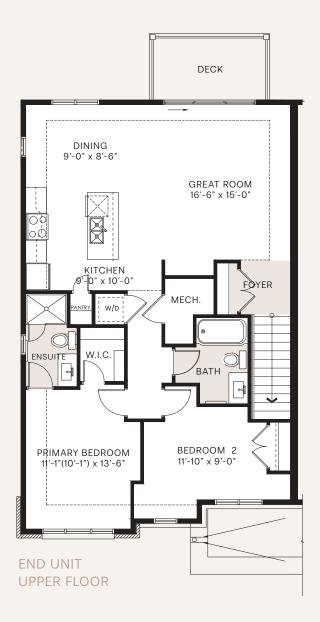

## Casey Court

BLUESTONE END - FLATS | UPPER FLOOR | 1162 SQ.FT.

ACTUAL USEABLE FLOOR SPACE MAY VARY FROM STATED FLOOR AREA E. & O.E. PLANS AND SPECIFICATIONS ARE SUBJECT TO CHANGE WITHOUT NOTICE. JAN 16, 2024.

\*ITEMS SUCH AS ROOF, MASONARY & WINDOW CONFIGURATION MAY VARY.